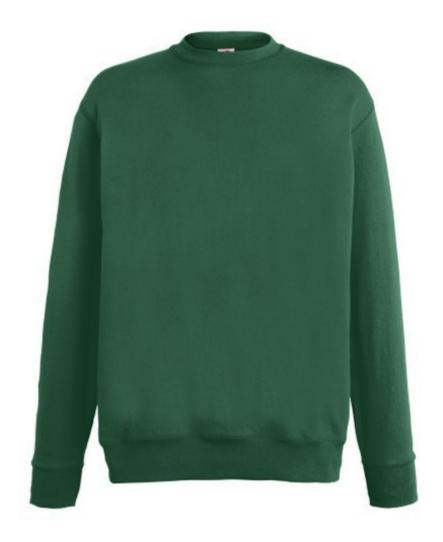

# FRUIT OF THE LOOM, LIGHTWEIGHT SET-IN SWEAT, CLASSIC LIGHTWEIGHT MEN'S HOODIE, FOREST GREEN, S

### **Colors**

Fruit of the Loom, Lightweight Set-in Sweat, Classic Lightweight Men's Sweatshirt, Forest Green, S. Classic Men's Lightweight Sweatshirt, Sleeveless Sweatshirt, with light collar and sleeves and sleeves at end of 80% cotton and 20% polyester, 240gm / m2 cotton. Branding: DTG, screen printing, flex, flock, embroidery